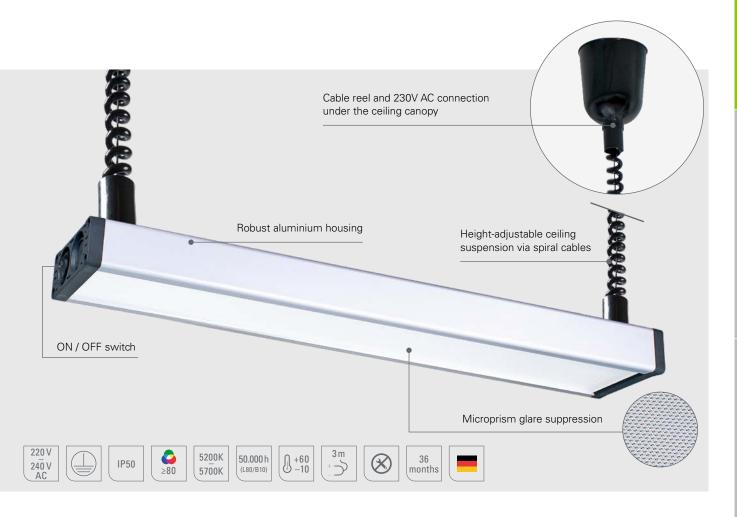

# UNILED SL AC Zugpendel (adjustable pull pendants) Height adjustable, flexible, bright

UNILED SL AC Zugpendel with adjustable pull pendants is a powerful ceiling light mounted on two height-adjustable rise and fall attachments with spiral cables for flexible workplace lighting. Handling is very easy: Once installed and connected to the ceiling, the LED light is pulled down or pushed up using the rise and fall attachment. Especially at smaller manual workstations or in the laboratory, it is popular to be able to adjust the illuminance as required by adjusting the height of the light.

#### The Technology

- Powerful LED technology with shatterproof microprism cover and 230V AC connection from the ceiling transfer point
- Ceiling suspension via height-adjustable pull pendants

#### Your benefits

- Productive atmosphere thanks to daylight white
- Variable illuminance through height adjustment
- Homogeneous, low-shadow, glare-free illumination
- Very good colour rendering and contrast values