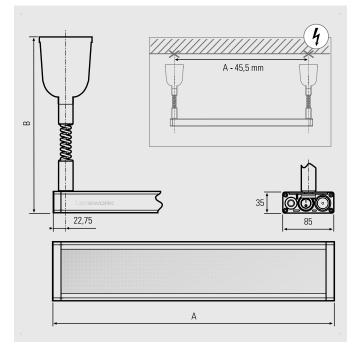

# UNILED SL AC Zugpendel (adjustable pull pendants) Height adjustable, flexible, bright

UNILED SL AC Zugpendel with adjustable pull pendants is a powerful ceiling light mounted on two height-adjustable rise and fall attachments with spiral cables for flexible workplace lighting. Handling is very easy: Once installed and connected to the ceiling, the LED light is pulled down or pushed up using the rise and fall attachment. Especially at smaller manual workstations or in the laboratory, it is popular to be able to adjust the illuminance as required by adjusting the height of the light.

### Design

- 3 luminaire lengths: 570 mm, 1,070 mm, 1,570 mm
- Two extension ranges for the pull pendants: from 74 cm to 190 cm and from 34 cm to 130 cm

## System lights | UNILED SL AC Zugpendel

The intensity of the light in the work area can be varied easily by pulling and pushing the UNILED SL AC light via the pull pendants down or up. In addition to three lengths of the luminaire housing, you can also choose between two different rise and fall lengths of the adjustable pull pendants when choosing the LED light.