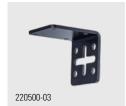

PSU and connection materials, see Accessories.

 $<sup>^{\</sup>star}$  maximum lighting intensities, measurement area 100 cm x 100 cm at 50 cm distance

| Accessories                              | Product no. |
|------------------------------------------|-------------|
| Holding magnet for CENALED screw-on base | 220500-01   |
| Table clamp for CENALED screw-on base    | 220500-02   |
| Wall bracket for CENALED screw-on base   | 220500-03   |

The screw-on base allows several optional fastening options, for example using a magnetic clamp or a table clamp.