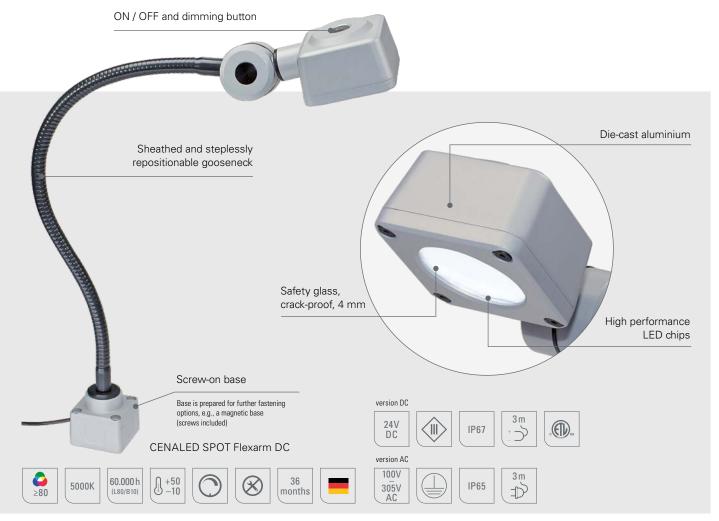

## The Technology

- High-performance LED chips for 5000K neutral white
- ON / OFF and dimmable using buttons on the lamp head
- A 500 mm long high-quality gooseneck highly flexible, tested for 20,000 bending cycles and with oil-resistant coating
- It is also supplied in a 24V DC variant or in a variant for direct connection to 100-305V AC, each with a 3 m lead

## Your benefits

- Compact lights for bright illumination in neutral white and with a high level of detailed sharpness
- Can be precisely aligned using the gooseneck
- 30° beam angle for focused illumination

The CENALED SPOT is part of the CENALED modular system. The basic module of every light is the screw-on base for a 24V DC or 100-305V AC connection. The modular structure is supplemented with an articulated arm, flexible arm or a directly mounted swivel head. The lamp head has an on/off switch and brightness control (dimming).

The screw-on base allows several optional fastening options, for example using a magnetic clamp or a table clamp.