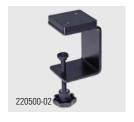

PSU and connection materials, see Accessories.

 $<sup>^{\</sup>star}$  maximum lighting intensities, measurement area 100 cm x 100 cm at 50 cm distance

| Accessories                              | Product no. |
|------------------------------------------|-------------|
| Holding magnet for CENALED screw-on base | 220500-01   |
| Table clamp for CENALED screw-on base    | 220500-02   |
| Wall bracket for CENALED screw-on base   | 220500-03   |

The screw-on base allows several optional fastening options, for example using a magnetic clamp or a table clamp.