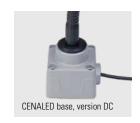

The CENALED SPOT is part of the CENALED modular system. The basic module of every light is the screw-on base for a 24V DC or 100-305V AC connection. The modular structure is supplemented with an articulated arm, flexible arm or a directly mounted swivel head. The lamp head has an on/off switch and brightness control (dimming).

The screw-on base allows several optional fastening options, for example using a magnetic clamp or a table clamp.