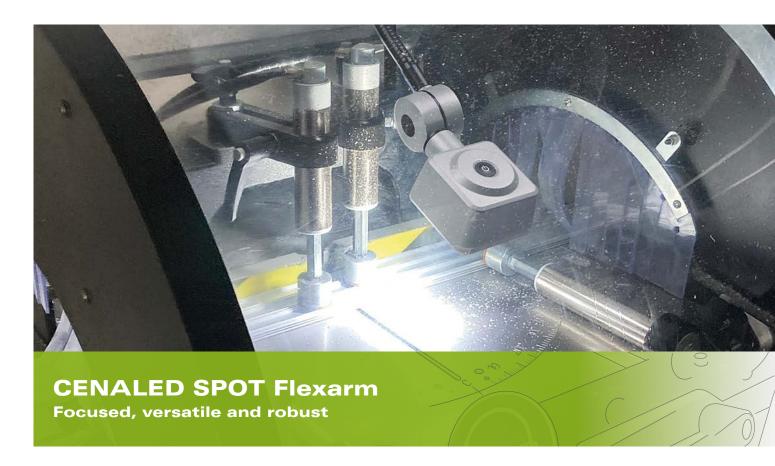

The CENALED SPOT with flexible arm brings light to every workplace. It is also suitable for use in machine tools and the lighting of workbenches. The flexible LED light with a coated, oil-resistant flexible arm and safety glass in front of the LED chips cuts a fine figure even in rough manufacturing plant conditions. Equipped with a screw-on base and optional magnetic plate, the CENALED SPOT can also be used quickly wherever light is needed.

The CENALED SPOT is part of the CENALED modular system. The basic module of every light is the screw-on base for a 24V DC or 100-305V AC connection. The modular structure is supplemented with an articulated arm, flexible arm or a directly mounted swivel head. The lamp head has an on/off switch and brightness control (dimming).