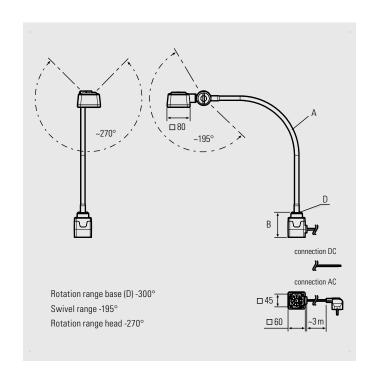

## Flexible, movable arm | CENALED SPOT Flexarm

| CENALED SPOT Flexarm                   | Product no. | Length of arm (A) | Base (B) | Optics | E <sub>max</sub> * | Lamp luminous flux | Output | Connection  |
|----------------------------------------|-------------|-------------------|----------|--------|--------------------|--------------------|--------|-------------|
| CENALED SPOT Flexarm DC, screw-on base | 121012-01   | 500 mm            | 59 mm    | 30°    | 9212 lx            | 1120 lm            | ~8,5 W | 24V DC      |
| CENALED SPOT Flexarm AC, screw-on base | 121012-11   | 500 mm            | 88 mm    | 30°    | 9212 lx            | 1120 lm            | ~9 W   | 100-305V AC |

## The Technology

- High-performance LED chips for 5000K neutral white
- ON / OFF and dimmable using buttons on the lamp head
- A 500 mm long high-quality gooseneck highly flexible, tested for 20,000 bending cycles and with oil-resistant coating
- It is also supplied in a 24V DC variant or in a variant for direct connection to 100-305V AC, each with a 3 m lead