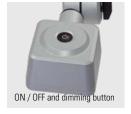

## The Technology

- High-performance LED chips for 5000K neutral white
- ON / OFF and dimmable using buttons on the lamp head
- A 500 mm long high-quality gooseneck highly flexible, tested for 20,000 bending cycles and with oil-resistant coating
- It is also supplied in a 24V DC variant or in a variant for direct connection to 100-305V AC, each with a 3 m lead

The CENALED SPOT is part of the CENALED modular system. The basic module of every light is the screw-on base for a 24V DC or 100-305V AC connection. The modular structure is supplemented with an articulated arm, flexible arm or a directly mounted swivel head. The lamp head has an on/off switch and brightness control (dimming).