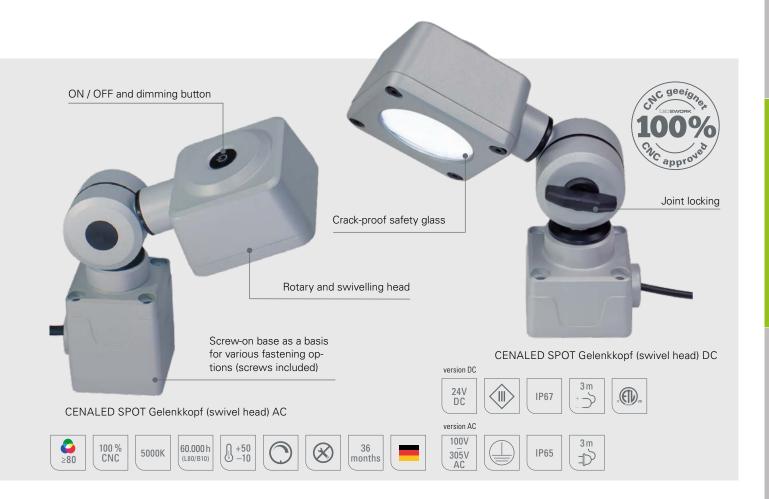

## The technology

- High-performance LED chips for 5,000K neutral white
- On / off and dimmable using buttons on the lamp head
- It is also supplied in a 24V DC version or in a version for direct connection to 100-305V AC, each with a 3 m lead

## Your benefits

- Compact lights for bright illumination in neutral white and with a high level of detailed sharpness
- If necessary, the head can be brought into almost any position via the head and base joint and the light can be directed to the object in question
- 30° beam angle for focused illumination

Connection materials or power supply units, see Accessories.

The CENALED SPOT is part of the CENALED modular system. The basic module of every light is the screw-on base for a 24V DC or 100-305V AC connection. The modular structure is supplemented with an articulated arm, flexible arm or a directly mounted swivel head. The lamp head has an on/off switch and brightness control (dimming). The screw-on base allows several fastening options, for example using a magnetic clamp or a table clamp.