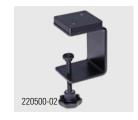

| Accessories                              | Product no. |
|------------------------------------------|-------------|
| Holding magnet for CENALED screw-on base | 220500-01   |
| Table clamp for CENALED screw-on base    | 220500-02   |
| Wall bracket for CENALED screw-on base   | 220500-03   |