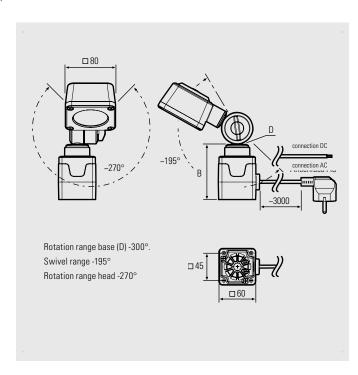

## Your benefits

- Compact lights for bright illumination in neutral white and with a high level of detailed sharpness
- If necessary, the head can be brought into almost any position via the head and base joint and the light can be directed to the object in question
- 30° beam angle for focused illumination

Connection materials or power supply units, see Accessories.

The CENALED SPOT is part of the CENALED modular system. The basic module of every light is the screw-on base for a 24V DC or 100-305V AC connection. The modular structure is supplemented with an articulated arm, flexible arm or a directly mounted swivel head. The lamp head has an on/off switch and brightness control (dimming). The screw-on base allows several fastening options, for example using a magnetic clamp or a table clamp.