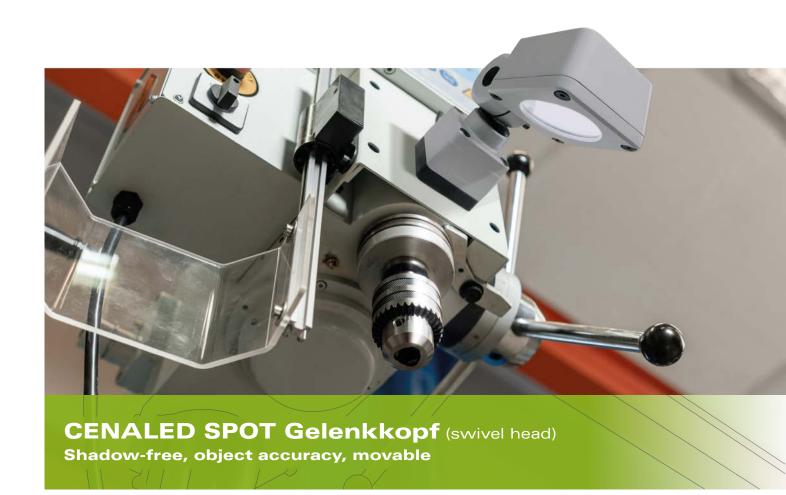

With the CENALED SPOT variant with swivel head, every workplace can be illuminated quickly and easily. Its fastening, either stationary via the screw-on base or flexible via accessories such as magnetic clamps or table clamps, allows focused illumination of work areas in machine tools and equipment. It does not matter whether it is a simple application or use under harsh production conditions. The CENALED SPOT series is optimally protected with IP65 or IP67.

## Areas of application

- Work areas of machines such as drilling machines, machine tools or injection moulding machines
- Areas in industry and in plants where focused light is needed