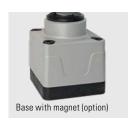

Connection materials or power supply units, see Accessories.

The CENALED SPOT is part of the CENALED modular system. The basic module of every light is the screw-on base for a 24V DC or 100-305V AC connection. The modular structure is supplemented with an articulated arm, flexible arm or a directly mounted swivel head. The lamp head has an on/off switch and brightness control (dimming). The screw-on base allows several fastening options, for example using a magnetic clamp or a table clamp.

| Accessories                              | Product no. |
|------------------------------------------|-------------|
| Holding magnet for CENALED screw-on base | 220500-01   |
| Table clamp for CENALED screw-on base    | 220500-02   |
| Wall bracket for CENALED screw-on base   | 220500-03   |