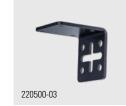

| Accessories                              | Product no. |
|------------------------------------------|-------------|
| Holding magnet for CENALED screw-on base | 220500-01   |
| Table clamp for CENALED screw-on base    | 220500-02   |
| Wall bracket for CENALED screw-on base   | 220500-03   |