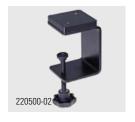

PSU and connection materials, see Accessories.

<sup>\*</sup> maximum lighting intensities, measurement area 100 cm x 100 cm at 50 cm distance

| Accessories                              | Product no. |
|------------------------------------------|-------------|
| Holding magnet for CENALED screw-on base | 220500-01   |
| Table clamp for CENALED screw-on base    | 220500-02   |
| Wall bracket for CENALED screw-on base   | 220500-03   |

The screw-on base allows several optional fastening options, for example using a magnetic clamp or a table clamp.