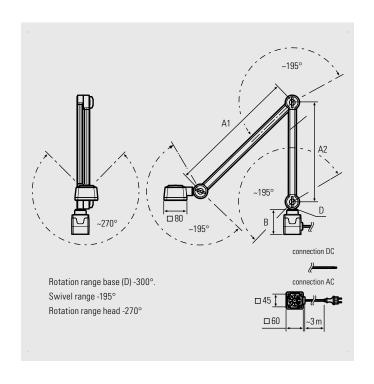

### The Technology

- High-performance LED chips for 5 000K neutral white
- On / off and dimmable using buttons on the lamp head
- Extensive articulated arm made of aluminium, freely adjustable via joints and with protected power supply lines
- Connection, depending on the variant, 24V DC or 100-305V AC, each with a 3 m lead

#### Articulated arm | CENALED SPOT Gelenkarm

| CENALED SPOT Gelenkarm (articulated arm) | Product no. | Length of arms (A) | Base (B) | Optics | E <sub>max</sub> * | Lamp luminous flux | Output | Connection  |
|------------------------------------------|-------------|--------------------|----------|--------|--------------------|--------------------|--------|-------------|
| CENALED SPOT Gelenkarm DC, screw-on base | 121012-02   | 450 mm / 350 mm    | 59 mm    | 30°    | 9212 lx            | 1120 lm            | ~8,5 W | 24V DC      |
| CENALED SPOT Gelenkarm AC, screw-on base | 121012-12   | 450 mm / 350 mm    | 88 mm    | 30°    | 9212 lx            | 1120 lm            | ~9 W   | 100-305V AC |