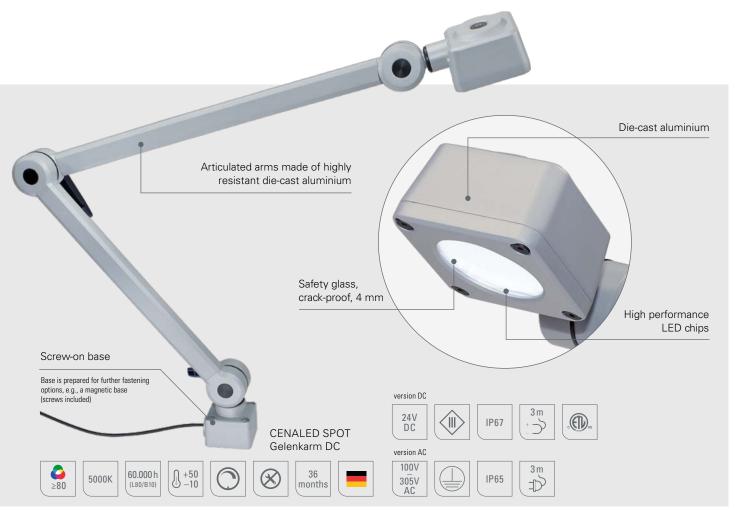

### The Technology

- High-performance LED chips for 5 000K neutral white
- On / off and dimmable using buttons on the lamp head
- Extensive articulated arm made of aluminium, freely adjustable via joints and with protected power supply lines
- Connection, depending on the variant, 24V DC or 100-305V AC, each with a 3 m lead

The CENALED SPOT is part of the CENALED modular system. The basic module of every light is the screw-on base for a 24V DC or 100-305V AC connection. The modular structure is supplemented with an articulated arm, flexible arm or a directly mounted swivel head. The lamp head has an on/off switch and brightness control (dimming).

The screw-on base allows several optional fastening options, for example using a magnetic clamp or a table clamp.