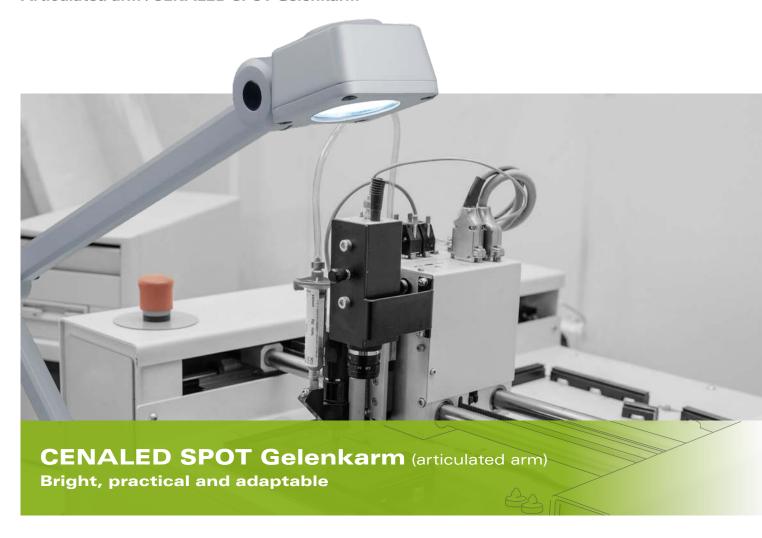

#### Articulated arm | CENALED SPOT Gelenkarm

The CENALED SPOT Gelenkarm (articulated arm) is the LED arm light for manual workstations as well as for machine tools. The generously dimensioned aluminium articulated arm of the otherwise graceful looking lamp guarantees a wide projection to bring light wherever it is needed. The CENALED SPOT Gelenkarm is one of the few arm-mounted lights that, thanks to its high degree of protection, can also be used in harsh manufacturing conditions.

### The Technology

- High-performance LED chips for 5 000K neutral white
- On / off and dimmable using buttons on the lamp head
- Extensive articulated arm made of aluminium, freely adjustable via joints and with protected power supply lines
- Connection, depending on the variant, 24V DC or 100-305V AC, each with a 3 m lead

## Your benefits

- Durable LED light for bright illumination in neutral white and with a high level of detail sharpness
- Can be precisely aligned using the joints
- 30° beam angle for focused illumination

# Areas of application

- Workplaces at machines, systems or in the craft workshops
- Goldsmiths, dental laboratories or watchmakers
- Workbenches and test stations
- Conventional machine tools