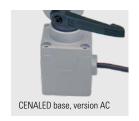

#### Articulated arm | CENALED SPOT Gelenkarm

The CENALED SPOT Gelenkarm (articulated arm) is the LED arm light for manual workstations as well as for machine tools. The generously dimensioned aluminium articulated arm of the otherwise graceful looking lamp guarantees a wide projection to bring light wherever it is needed. The CENALED SPOT Gelenkarm is one of the few arm-mounted lights that, thanks to its high degree of protection, can also be used in harsh manufacturing conditions.

#### Articulated arm | CENALED SPOT Gelenkarm

| CENALED SPOT Gelenkarm (articulated arm) | Product no. | Length of arms (A) | Base (B) | Optics | E <sub>max</sub> * | Lamp luminous flux | Output | Connection  |
|------------------------------------------|-------------|--------------------|----------|--------|--------------------|--------------------|--------|-------------|
| CENALED SPOT Gelenkarm DC, screw-on base | 121012-02   | 450 mm / 350 mm    | 59 mm    | 30°    | 9212 lx            | 1120 lm            | ~8,5 W | 24V DC      |
| CENALED SPOT Gelenkarm AC, screw-on base | 121012-12   | 450 mm / 350 mm    | 88 mm    | 30°    | 9212 lx            | 1120 lm            | ~9 W   | 100-305V AC |