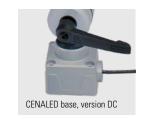

The CENALED SPOT is part of the CENALED modular system. The basic module of every light is the screw-on base for a 24V DC or 100-305V AC connection. The modular structure is supplemented with an articulated arm, flexible arm or a directly mounted swivel head. The lamp head has an on/off switch and brightness control (dimming).

The screw-on base allows several optional fastening options, for example using a magnetic clamp or a table clamp.