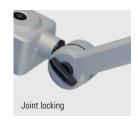

### The Technology

- High-performance LED chips for 5 000K neutral white
- On / off and dimmable using buttons on the lamp head
- Extensive articulated arm made of aluminium, freely adjustable via joints and with protected power supply lines
- Connection, depending on the variant, 24V DC or 100-305V AC, each with a 3 m lead

## Your benefits

- Durable LED light for bright illumination in neutral white and with a high level of detail sharpness
- Can be precisely aligned using the joints
- 30° beam angle for focused illumination