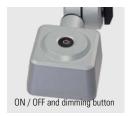

### The Technology

- High-performance LED chips for 5 000K neutral white
- On / off and dimmable using buttons on the lamp head
- Extensive articulated arm made of aluminium, freely adjustable via joints and with protected power supply lines
- Connection, depending on the variant, 24V DC or 100-305V AC, each with a 3 m lead

The CENALED SPOT is part of the CENALED modular system. The basic module of every light is the screw-on base for a 24V DC or 100-305V AC connection. The modular structure is supplemented with an articulated arm, flexible arm or a directly mounted swivel head. The lamp head has an on/off switch and brightness control (dimming).