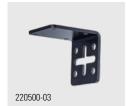

PSU and connection materials, see Accessories.

<sup>\*</sup> maximum lighting intensities, measurement area 100 cm x 100 cm at 50 cm distance

| Accessories                              | Product no. |
|------------------------------------------|-------------|
| Holding magnet for CENALED screw-on base | 220500-01   |
| Table clamp for CENALED screw-on base    | 220500-02   |
| Wall bracket for CENALED screw-on base   | 220500-03   |

The screw-on base allows several optional fastening options, for example using a magnetic clamp or a table clamp.